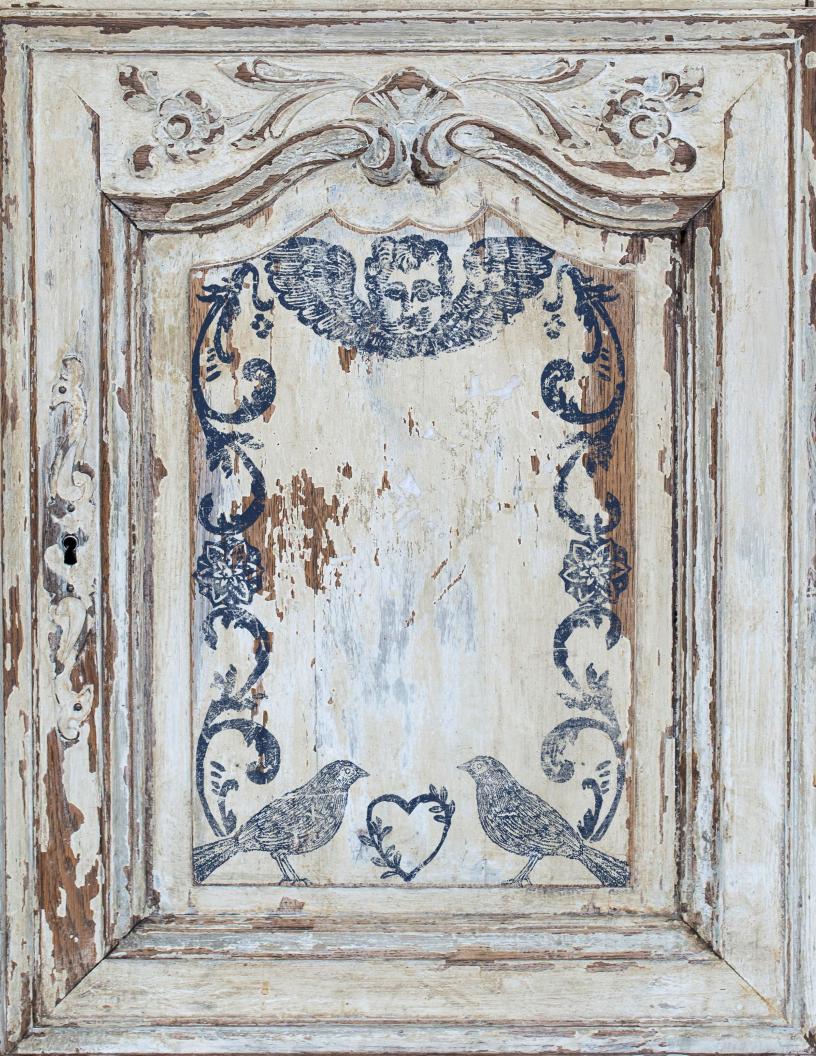

# Classical Cherubs

SKU DEC-MOU-CLA-1 Dimensions: 6"x 10"

She rushed in from the rain, an American tourist in Florence. What better shelter from the weather than a cathedral? He turned around, his pure thoughts startled by her abrupt entrance. If love at first sight was possible, it happened that afternoon. Witnessed only by the angels carved in oak.