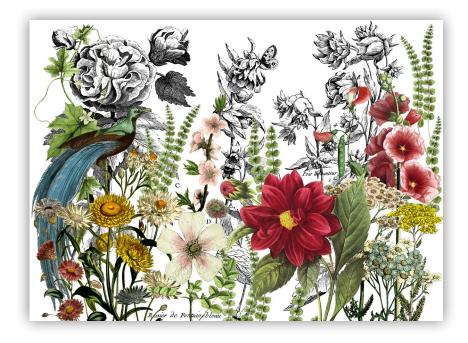

# Ladies in Waiting

SKU DEC-TRA-LAD Dimensions: 24"x33" Full color

The flora and fauna felt alive. I don't mean alive in the usual sense, of course. It seemed to have a heartbeat, and sense of itself. It certainly wasn't submitting to the gardener's sense of order and propriety.