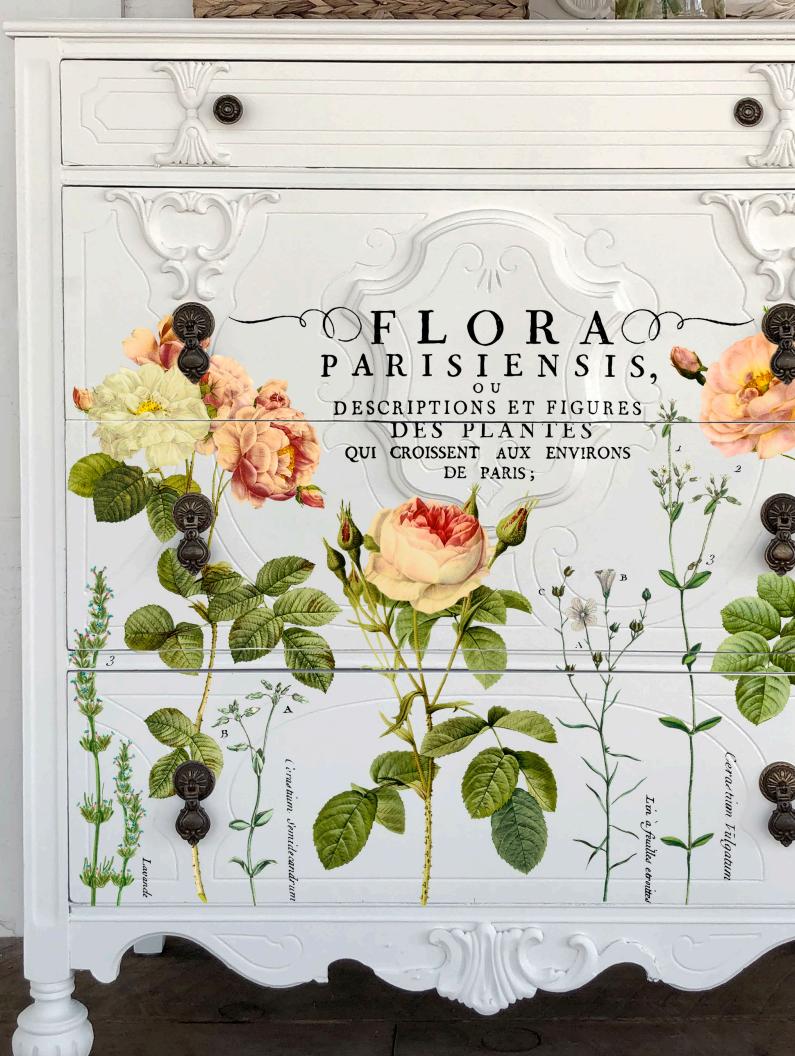

## Flora Parisiensis

SKU DEC-TRA-FLO Dimensions: 24" x 33" Full color

Sweet decaying earth filled my senses. Vine and blossom fighting to reach the light above the canopy, deliciously overdressed for the occasion. The growing blanket of shade soothed the chirps and calls. If I didn't know that this land was baron owned, I would think no human feet had tread in this, this, garden.