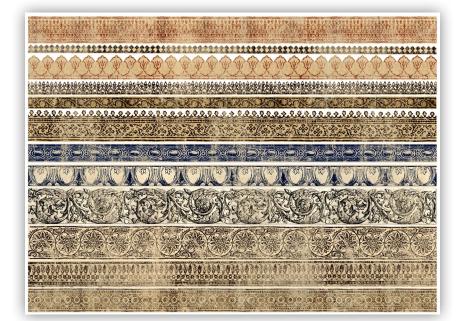

## Flora Parisiensis

SKU DEC-TRA-FLO Dimensions: 24" x 33" Full color

Sweet decaying earth filled my senses. Vine and blossom fighting to reach the light above the canopy, deliciously overdressed for the occasion. The growing blanket of shade soothed the chirps and calls. If I didn't know that this land was baron owned, I would think no human feet had tread in this, this, garden.