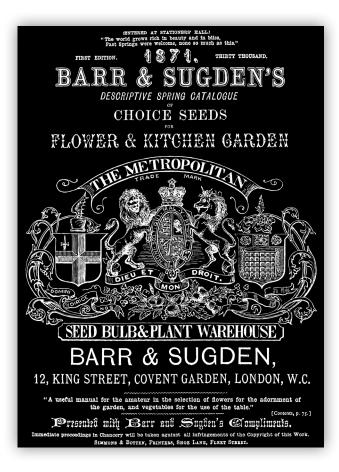

## Barr & Sugden

SKU DEC-TRA-BAR Dimensions: 24"x33" White

Amir was small in stature, and quiet. He favored a particular window seat in a particular railway carriage. This day it was taken. He settled into his second choice, and cracked open the worn journal. "Darjeeling please." Much to travel, much to sketch.