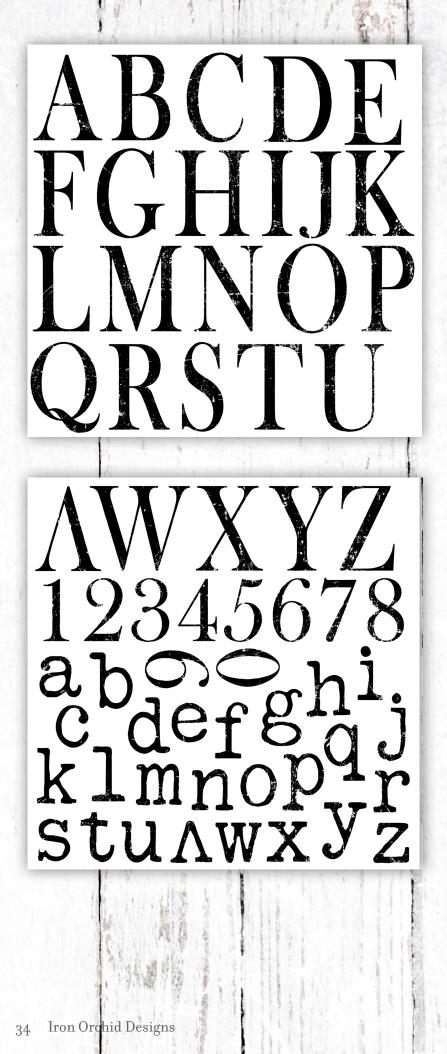

# Typesetting

SKU DEC-STA-TYP Sheet Dimensions: 12"x 12" Comes in 2 sheets

The IOD Typesetting stamps come on two sheets, because it was too much type awesomeness to fit on one. Generously sized, and designed to work fabulously together, we combined a favorite classic serif, and a typewriter style for your making pleasure.

Erasable Liquid Chalk White 2 fluid oz SKU ERA-LIQ-WHI

Erasable Liquid Chalk Charcoal 2 fluid oz SKU ERA-LIQ-CHA

Erasable Liquid Chalk used here with "Typesetting" Decor Stamp.