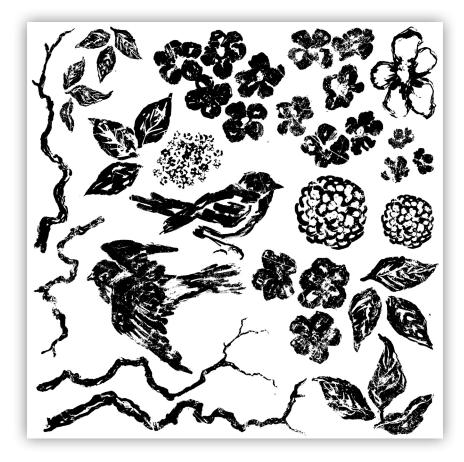

## Birds Branches & Blossoms

SKU DEC-STA-BIR Sheet Dimensions 12"x 12" We are so excited about the Birds Branches & Blossoms Decor Stamp<sup>™</sup>. The concept allows you to create beautiful blossom designs, exactly as you want them. You don't have to have mad blossom painting skills, you'll just look like you do. Maybe on a dresser, maybe on a canvas....