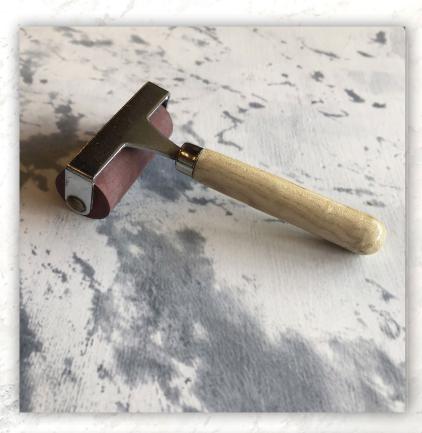

## IOD Art Brayer

SKU BRA-IOD-1 We love our brayer. A natural wood handle, a sturdy metal frame, and a solid soft rubber roller make this a fabulous artists tool for when you want a more even load than a foam applicator can give you. We prefer using a brayer with our erasable liquid chalk, it avoids waste, and gives a perfectly even application to your Decor Stamps. Roller 3" Frame 6"