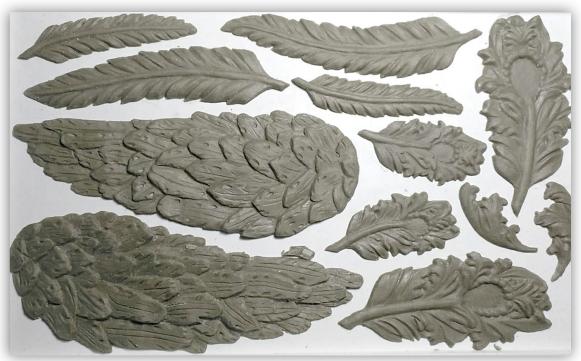

this must have been the parlor, judging by it's proximity to the entry. What was once a stately gathering place, where diplomats and land barons strutted in full fanfare, had been laid bare and humble. That waterfall staircase, I imagine, had been the path of Kathryn's grand entrance, on more than one occasion.



Swags sku dec-mou-swa

Dimensions: 6"x 10"

IOD's patent pending Micro Rim makes casting with a clean edge easier than ever!

# Classical Cherubs

SKU DEC-MOU-CLA-1 Dimensions: 6"x 10"



She rushed in from the rain, an American tourist in Florence. What better shelter from the weather than a cathedral? He turned around, his pure thoughts startled by her abrupt entrance. If love at first sight was possible, it happened that afternoon. Witnessed only by the angels carved in oak.



Most childhood memories came to me in bits and pieces. This one was more complete. It was an angel, with real wings. My mother made it, from scratch. She measured me, she sewed, she measured me, she sewed. Wings with real feathers, made of magic. It was satin. And I'm pretty sure that I glowed enough to light up the whole stage.

### Wings and Feathers

SKU DEC-MOU-WIN Dimensions: 6"x 10"



## IOD Decor Stamps<sup>TM</sup>



IOD Decor Stamps<sup>TM</sup> are an essential tool for creating. Decor, fashion, sugar arts (because our high quality material is food safe, you can use it in your sweet creations too!). We design our Decor Stamps<sup>TM</sup> in such a way to be as versatile as possible, allowing all kinds of uses and configurations, all high in style to meet the needs of our hig