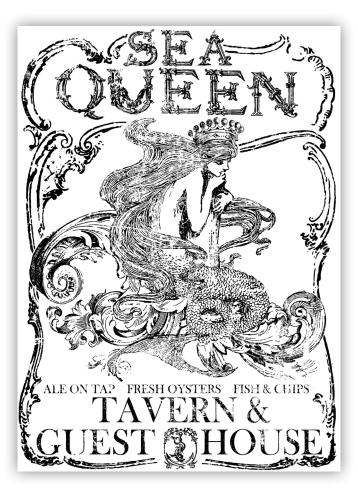

## Sea Queen

SKU DEC-TRA-SEA1 Dimensions: 24."x33" Soft black Tea, sandwiches and polo. And sometimes too much gin. The stories that lawn could tell. And the rose garden, sitting, as if a queen, in the very center of it all. I think my grandmother placed it there, in part to bother my grandfather. He was not fond of the formalities of an English landscape. But I suppose he came to love it, because it was part of her.