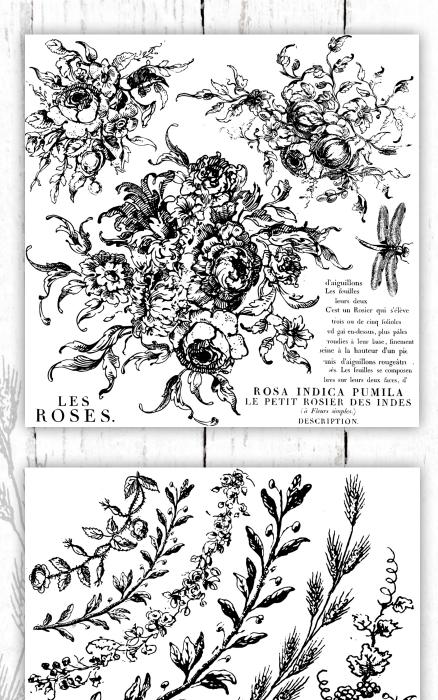

### Rose Toile

SKU DEC-STA-ROS Sheet Dimensions: 12"x 12"

If you love classic, romantic floral, then this is the set for you. The delicate movement in this foliage, the graceful curves of the leaves- it's what roses want to be when they grow up.