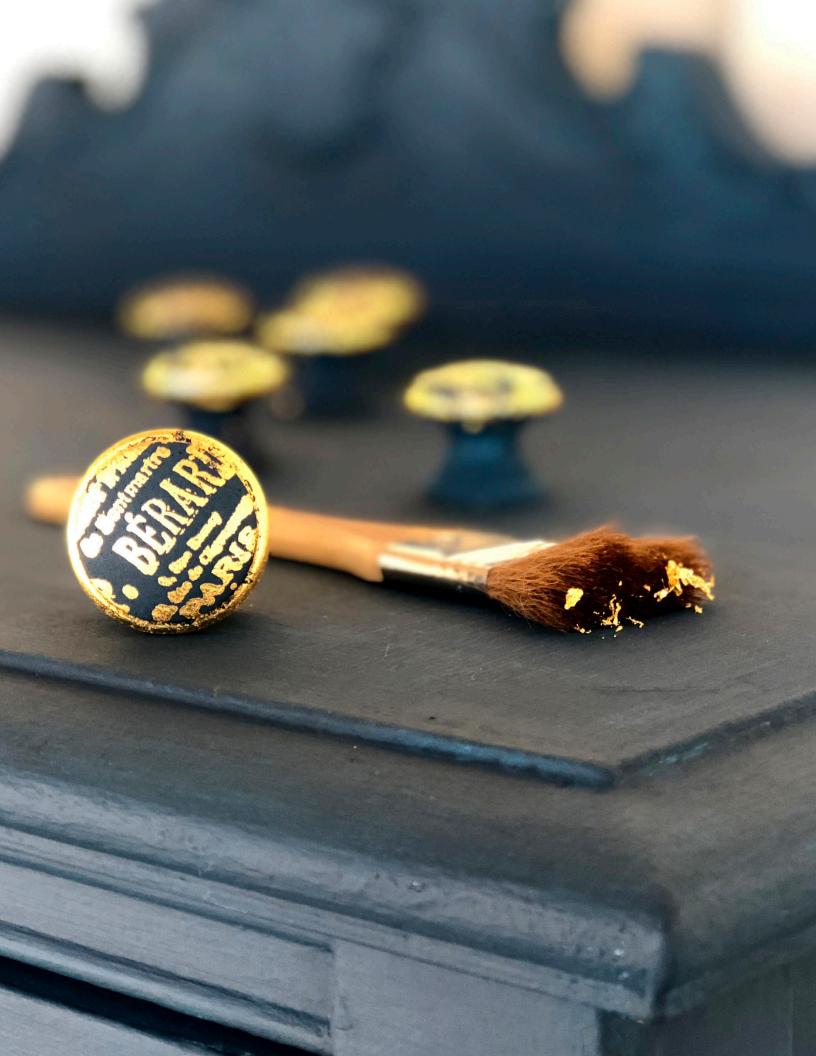

## **Knob** Toppers

SKU DEC-STA-KNO Sheet Dimensions: 12"x 12"

With 62 designs. Yes. It's true. The knob topper stamps will allow you to take your wooden knobbery to a new level, and allow your knob making dreams to come true. BUT, don't let yourself be limited to knobs, because the diminutive and detailed nature of these stamps work fabulous for your smaller accessories, jewelry and crafts as well.