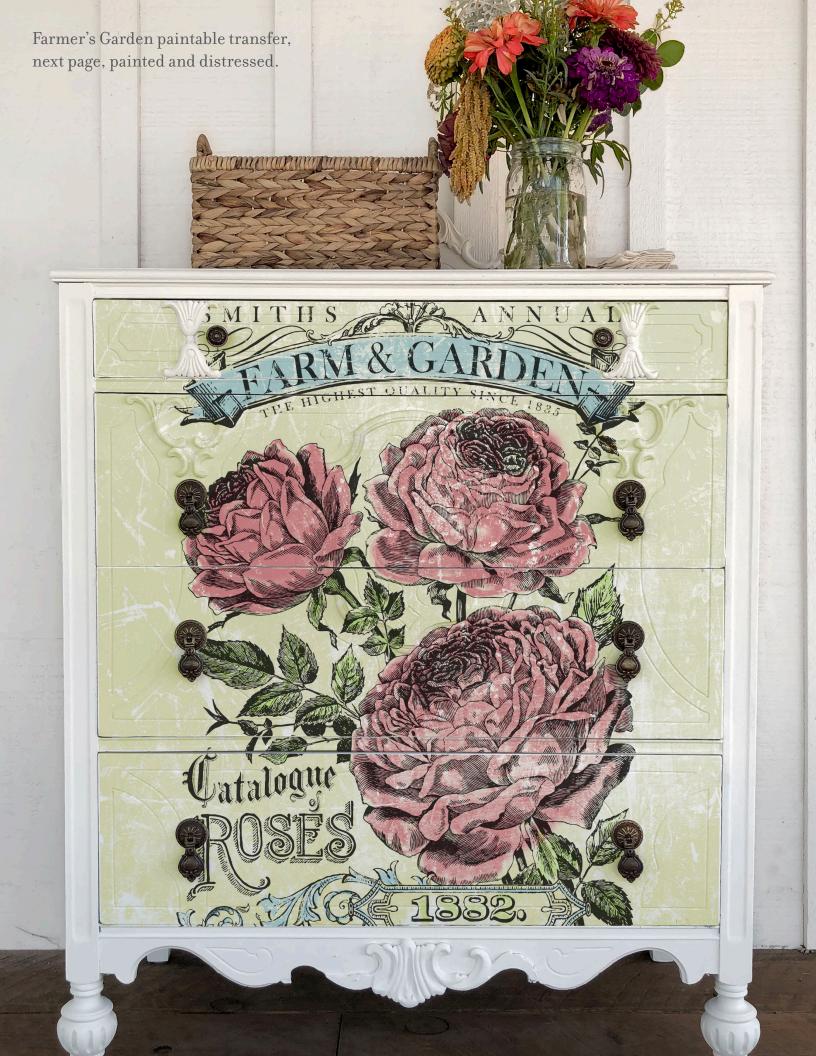

## Catalog of Roses Paintable

SKU PAI-TRA-CAT Dimensions: 24,"x33" Soft black

Saturdays were like clockwork. Awake, dressed, and loading the van before most of the world opened their eyes. Setup was always done by the skin of our teeth; but if we ran ahead of schedule we could grab an apple donut from Fran's. I loved market days.