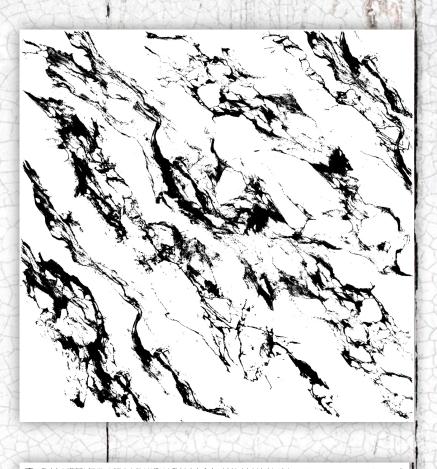

## Carrara Marble

SKU DEC-STA-CAR Sheet Dimensions: 12"x 12"

Oh yes we did. The Carrara Marble set is 6 strips of luscious, authentic marble veining goodness. Furniture tops, panel inlays, bathroom baseboards; Anywhere you want a touch of marbley magic, this IOD Decor Stamp<sup>™</sup> will take you there, Easy peasy.