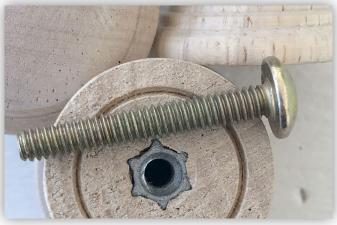

# IOD Wooden Knobs

1.25" 4-Pack SKU IOD-WOO-KNO-125
1.50" 4-Pack SKU IOD-WOO-KNO-150 (measurements are approximate diameters of widest part of knob)

IOD hardwood knobs are a little different than the commonly available wooden knobs. Sure, they will work great for that simple pine dresser, but they work equally well on your more sophisticated pieces.

Each has a threaded insert and precision screw for easy and accurate mounting. Elegant profile design allows for wider applications than most wooden knobs. Hardwood and subtle grain works well with paint, stain and all your stamping applications.