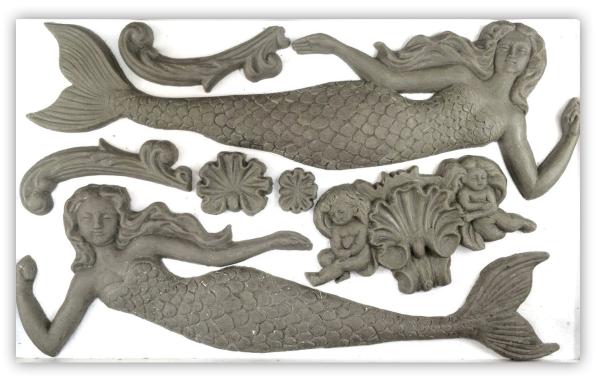

Laurel SKU DEC-MOU-LAU Dimensions: 6"x 10"

Maybe it was the ship mast, playfully leading my mind. I could not tell you for sure. But whoever, whatever I saw splashing in the moonlit sea, it was not a mere fish. This one I would keep to myself. Those were the stories, true or not, that landed you swab duty.

## Sea Sisters

SKU DEC-MOU-SEA Dimensions: 6"x 10"