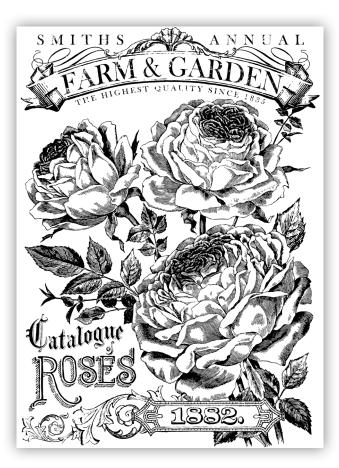

## Catalog of Roses Paintable

SKU PAI-TRA-CAT Dimensions: 24,"x33" Soft black

Saturdays were like clockwork. Awake, dressed, and loading the van before most of the world opened their eyes. Setup was always done by the skin of our teeth; but if we ran ahead of schedule we could grab an apple donut from Fran's. I loved market days.