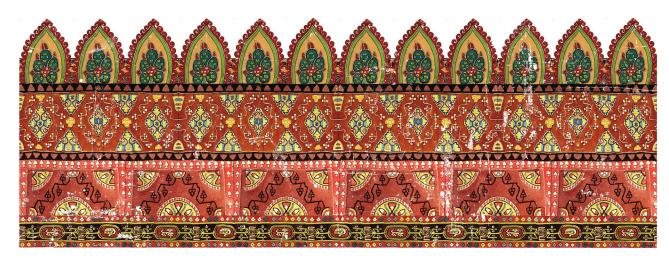

## Sea Queen

SKU DEC-TRA-SEA1 Dimensions: 24."x33" Soft black Tea, sandwiches and polo. And sometimes too much gin. The stories that lawn could tell. And the rose garden, sitting, as if a queen, in the very center of it all. I think my grandmother placed it there, in part to bother my grandfather. He was not fond of the formalities of an English landscape. But I suppose he came to love it, because it was part of her.