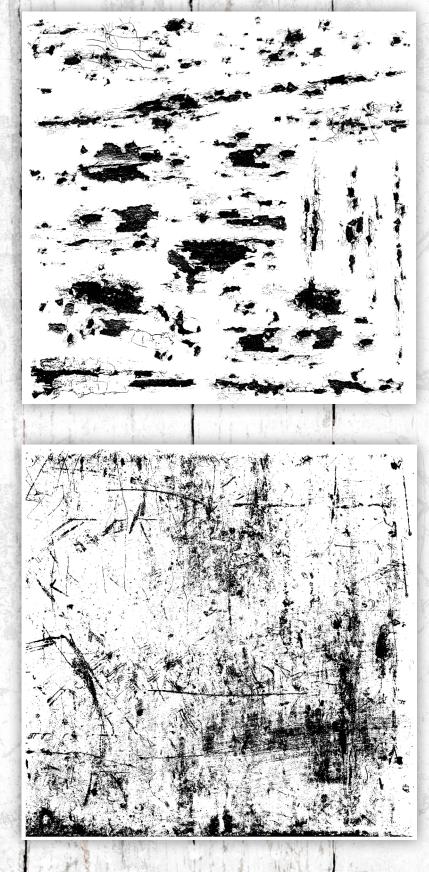

## Craquelure

SKU DEC-STA-CRA Sheet Dimensions: 12"x 12"

When you want to add a touch of fine craquelure here and there, without getting the mediums out, grab your IOD Craquelure stamp! BOOM!

## Distressed

SKU DEC-STA-DIS Sheet Dimensions: 12"x 12" Our large Distress Stamp is a fun and easy way to add a touch of aged patina to your projects. Use a bit here, and a bit there for a subtle and authentic texture.