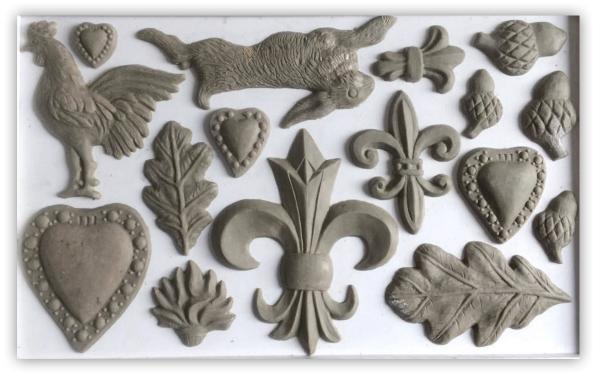

### Fleur-de-lis

SKU DEC-MOU-FLE Dimensions: 6"x 10"

I awoke in a sweat. The summer breeze pulled at the gauze drapes, but did little to cool the heat. Someone had been here, it wasn't a dream. I had almost missed it. There lay on the stone floor, a small bit of parchment, bearing his signature. Fleur-de-lis.

# Farm Animals

SKU DEC-STA-FAR Sheet Dimensions: 12"x 12"

I mean, farm animals. Obviously, they add the farmhouse vibe wherever they hang out. So, it was an easy choice. These rustic European styled critters work fabulously in vintage styled projects, as well as modern farmhouse, and everything in between.