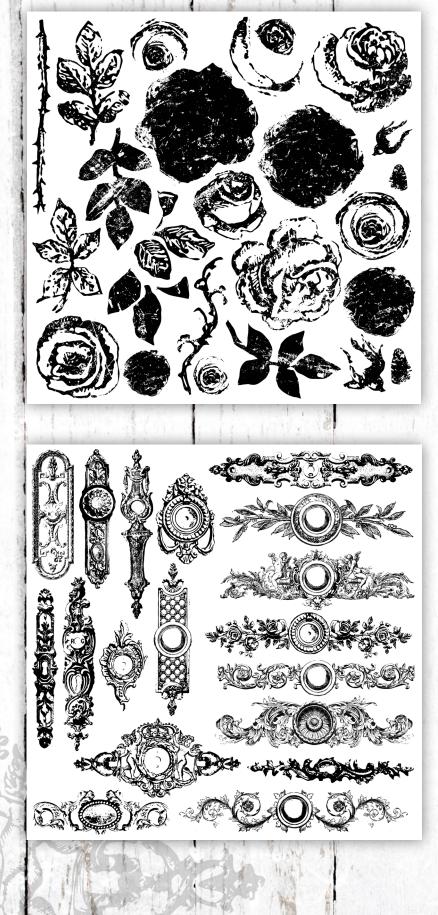

## IOD Decor Stamps<sup>TM</sup>

IOD Decor Stamps<sup>TM</sup> are an essential tool for creating. Decor, fashion, sugar arts (because our high quality material is food safe, you can use it in your sweet creations too!). We design our Decor Stamps<sup>TM</sup> in such a way to be as versatile as possible, allowing all kinds of uses and configurations, all high in style to meet the needs of our highly creative customer...YOU.

## Birds Branches & Blossoms

SKU DEC-STA-BIR Sheet Dimensions 12"x 12" We are so excited about the Birds Branches & Blossoms Decor Stamp<sup>™</sup>. The concept allows you to create beautiful blossom designs, exactly as you want them. You don't have to have mad blossom painting skills, you'll just look like you do. Maybe on a dresser, maybe on a canvas....

# Farm Animals

SKU DEC-STA-FAR Sheet Dimensions: 12"x 12"

I mean, farm animals. Obviously, they add the farmhouse vibe wherever they hang out. So, it was an easy choice. These rustic European styled critters work fabulously in vintage styled projects, as well as modern farmhouse, and everything in between.

# Floral Swags

SKU DEC-STA-FLO Sheet Dimensions: 12"x 12"

The Floral Swag Decor Stamps™ will look stunning as a border along your walls, or gracing your furniture pieces, with the addition of two uppity feathered friends to perch among the brambles

## Queen Bee

SKU DEC-STA-QUE Sheet Dimensions: 12"x 12"

When you need to add a royal touch, look no further than Queen Bee Decor Stamp<sup>TM</sup> Create a crest-like ensemble on your highboy, or a delicate trim on your china hutch. A bit of fancy fit for... well, you know.

## Carrara Marble

SKU DEC-STA-CAR Sheet Dimensions: 12"x 12"

Oh yes we did. The Carrara Marble set is 6 strips of luscious, authentic marble veining goodness. Furniture tops, panel inlays, bathroom baseboards; Anywhere you want a touch of marbley magic, this IOD Decor Stamp<sup>™</sup> will take you there, Easy peasy.

## Craquelure

SKU DEC-STA-CRA Sheet Dimensions: 12"x 12"

When you want to add a touch of fine craquelure here and there, without getting the mediums out, grab your IOD Craquelure stamp! BOOM!

### Rose Toile

SKU DEC-STA-ROS Sheet Dimensions: 12"x 12"

If you love classic, romantic floral, then this is the set for you. The delicate movement in this foliage, the graceful curves of the leaves- it's what roses want to be when they grow up.

## Wreath Builder Classic

SKU DEC-STA-WRE Sheet Dimensions: 12"x 12"

Similar to the former IOD Build a Wreath concept, but in a classic style. Wheat, roses, berries, laurel, now there's no limits to your wreath building awesomeness. Go forth. Make wreaths Or swags! Or parenthesis!

## **Knob** Toppers

SKU DEC-STA-KNO Sheet Dimensions: 12"x 12"

With 62 designs. Yes. It's true. The knob topper stamps will allow you to take your wooden knobbery to a new level, and allow your knob making dreams to come true. BUT, don't let yourself be limited to knobs, because the diminutive and detailed nature of these stamps work fabulous for your smaller accessories, jewelry and crafts as well.

# Cubanao Field Tile

SKU DEC-STA-CUB Sheet Dimensions: 12"x 12"

The IOD Cubano Field Tile Décor Stamp is back by popular demand, and it's no wonder. Of course the obvious use allows for you to transform floor surfaces and backsplashes to mimic the look of beautifully aged tiles in a stylish yet traditional pattern. BUT, you can also use it for creating fabulous fabric patterns, and unique on trend furniture.

# Kindest Regards

SKU DEC-STA-KIN Sheet Dimensions: 12"x 12"

"Kindest Regards", because a little bit of script woven through your décor adds mystery and beauty, evoking thoughts of loveletters and rendezvous.

# Barnwood Planks

SKU DEC-STA-BAR Sheet Dimensions: 12"x 12"

Our Barnwood Plank Décor stamp is a two sheet set of realistic barn wood plank texture. Once you get these into your hot little planking hands, you will find yourself planking everything in sight. Décor signs, floors, walls...nothing is off limits!

## Chippy Paint

SKU DEC-STA-CHI Sheet Dimensions: 12"x 12"

Sometimes you need just a touch of chippy goodness, the easy way. Sometimes you want more control over your chippy colors. It's those times that you'll reach for IOD "Chippy Paint" Décor Stamp.

## Distressed

SKU DEC-STA-DIS Sheet Dimensions: 12"x 12" Our large Distress Stamp is a fun and easy way to add a touch of aged patina to your projects. Use a bit here, and a bit there for a subtle and authentic texture.

## Painterly Roses

SKU DEC-STA-PAI Sheet Dimensions: 12"x 12"

If you are familiar with our Birds, Branches and Blossoms Décor Stamps, then you are going to LOVE our Painterly Roses! Layer up the easy way and create romance with roses. They are also fab combined with Birds, Branches and Blossom!

## Backplates

SKU DEC-STA-BAC Sheet Dimensions: 12"x 12"

Our Backplates Décor Stamps are fabulous and versatile. They were designed to create backplate imagery behind your knobs for a fun and on trend alternative to dimensional backplates, however, they can also be used for distinctive fleurishy touches in any project.