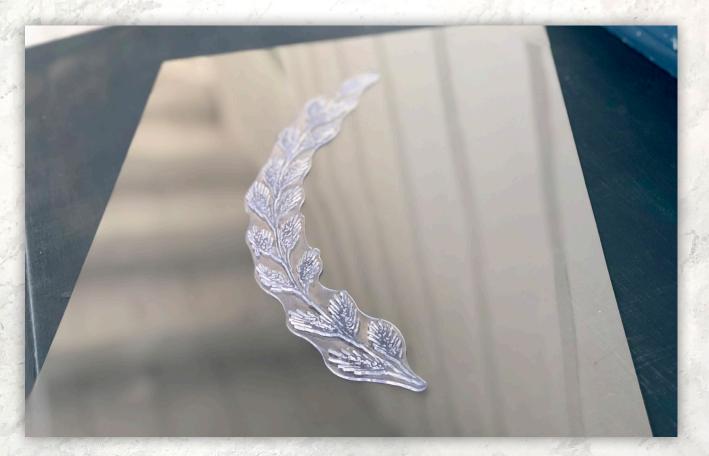

Laurel SKU DEC-MOU-LAU Dimensions: 6"x 10"

Maybe it was the ship mast, playfully leading my mind. I could not tell you for sure. But whoever, whatever I saw splashing in the moonlit sea, it was not a mere fish. This one I would keep to myself. Those were the stories, true or not, that landed you swab duty.