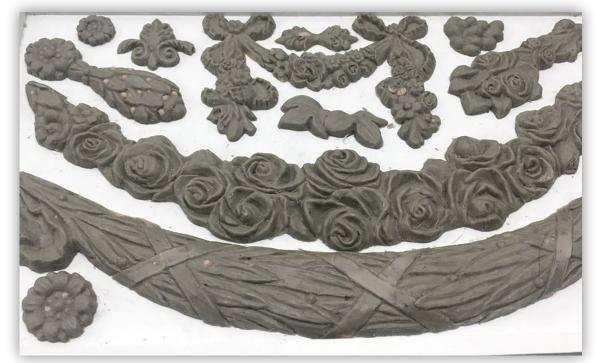

# Classical Cherubs

SKU DEC-MOU-CLA-1 Dimensions: 6"x 10"

She rushed in from the rain, an American tourist in Florence. What better shelter from the weather than a cathedral? He turned around, his pure thoughts startled by her abrupt entrance. If love at first sight was possible, it happened that afternoon. Witnessed only by the angels carved in oak.

### Wings and Feathers

SKU DEC-MOU-WIN Dimensions: 6"x 10"

## Wreath Builder Classic

SKU DEC-STA-WRE Sheet Dimensions: 12"x 12"

Similar to the former IOD Build a Wreath concept, but in a classic style. Wheat, roses, berries, laurel, now there's no limits to your wreath building awesomeness. Go forth. Make wreaths Or swags! Or parenthesis!