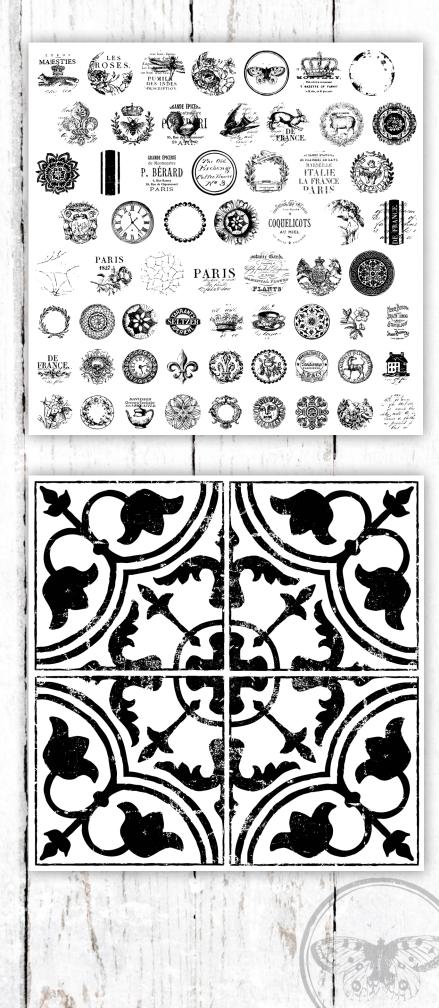

## Birds Branches & Blossoms

SKU DEC-STA-BIR Sheet Dimensions 12"x 12" We are so excited about the Birds Branches & Blossoms Decor Stamp<sup>™</sup>. The concept allows you to create beautiful blossom designs, exactly as you want them. You don't have to have mad blossom painting skills, you'll just look like you do. Maybe on a dresser, maybe on a canvas....

# Cubanao Field Tile

SKU DEC-STA-CUB Sheet Dimensions: 12"x 12"

The IOD Cubano Field Tile Décor Stamp is back by popular demand, and it's no wonder. Of course the obvious use allows for you to transform floor surfaces and backsplashes to mimic the look of beautifully aged tiles in a stylish yet traditional pattern. BUT, you can also use it for creating fabulous fabric patterns, and unique on trend furniture.