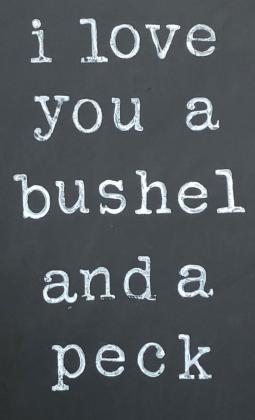

Erasable Liquid Chalk White 2 fluid oz SKU ERA-LIQ-WHI

Erasable Liquid Chalk Charcoal 2 fluid oz SKU ERA-LIQ-CHA

Erasable Liquid Chalk used here with "Typesetting" Decor Stamp.