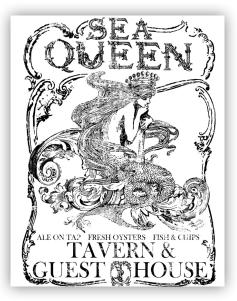

## Sea Queen

SKU DEC-TRA-SEA1 Dimensions: 24."x33" Soft black Tea, sandwiches and polo. And sometimes too much gin. The stories that lawn could tell. And the rose garden, sitting, as if a queen, in the very center of it all. I think my grandmother placed it there, in part to bother my grandfather. He was not fond of the formalities of an English landscape. But I suppose he came to love it, because it was part of her.