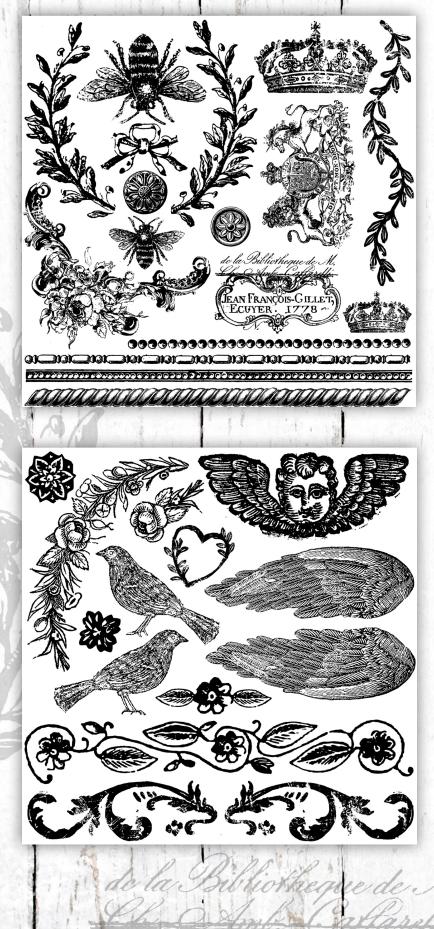

# Floral Swags

SKU DEC-STA-FLO Sheet Dimensions: 12"x 12"

The Floral Swag Decor Stamps™ will look stunning as a border along your walls, or gracing your furniture pieces, with the addition of two uppity feathered friends to perch among the brambles

## Queen Bee

SKU DEC-STA-QUE Sheet Dimensions: 12"x 12"

When you need to add a royal touch, look no further than Queen Bee Decor Stamp<sup>TM</sup> Create a crest-like ensemble on your highboy, or a delicate trim on your china hutch. A bit of fancy fit for... well, you know.