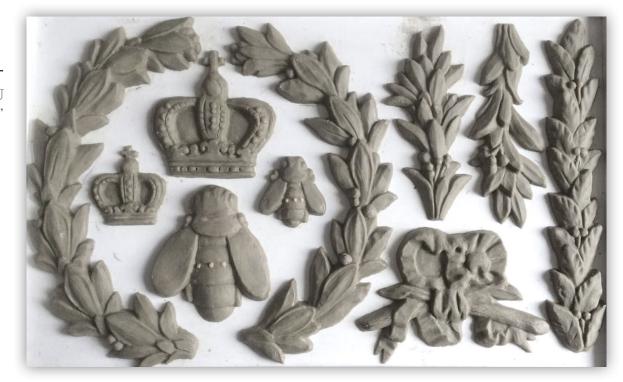

Laurel SKU DEC-MOU-LAU Dimensions: 6"x 10"

Maybe it was the ship mast, playfully leading my mind. I could not tell you for sure. But whoever, whatever I saw splashing in the moonlit sea, it was not a mere fish. This one I would keep to myself. Those were the stories, true or not, that landed you swab duty.

## Sea Sisters

SKU DEC-MOU-SEA Dimensions: 6"x 10"

### Fleur-de-lis

SKU DEC-MOU-FLE Dimensions: 6"x 10"

I awoke in a sweat. The summer breeze pulled at the gauze drapes, but did little to cool the heat. Someone had been here, it wasn't a dream. I had almost missed it. There lay on the stone floor, a small bit of parchment, bearing his signature. Fleur-de-lis.

# Classic Elements

SKU DEC-MOU-CLA Dimensions: 6"x 10"

The whispers speculated about how he made his money. Some theories less kind than others. I expect much of it motivated by nothin more than jealousy, pure and simple. Fact is, nobody could say a true word ill of him. They sneered "new money", but his good taste was evident; And nobody turned down an invitation to attend the soirces of Martin L. Weisenheim.

Swags sku dec-mou-swa

Dimensions: 6"x 10"

IOD's patent pending Micro Rim makes casting with a clean edge easier than ever!

# Classical Cherubs

SKU DEC-MOU-CLA-1 Dimensions: 6"x 10"

She rushed in from the rain, an American tourist in Florence. What better shelter from the weather than a cathedral? He turned around, his pure thoughts startled by her abrupt entrance. If love at first sight was possible, it happened that afternoon. Witnessed only by the angels carved in oak.

### Wings and Feathers

SKU DEC-MOU-WIN Dimensions: 6"x 10"