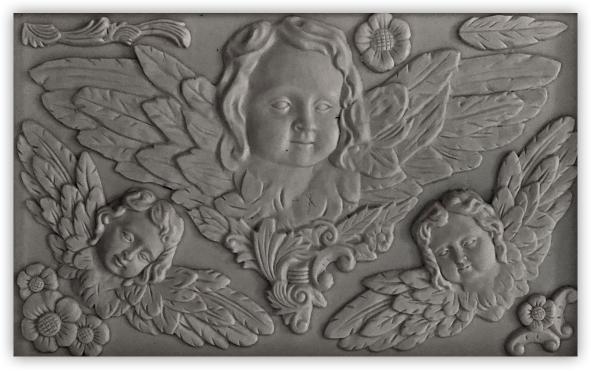

# Classical Cherubs

SKU DEC-MOU-CLA-1 Dimensions: 6"x 10"

She rushed in from the rain, an American tourist in Florence. What better shelter from the weather than a cathedral? He turned around, his pure thoughts startled by her abrupt entrance. If love at first sight was possible, it happened that afternoon. Witnessed only by the angels carved in oak.

Most childhood memories came to me in bits and pieces. This one was more complete. It was an angel, with real wings. My mother made it, from scratch. She measured me, she sewed, she measured me, she sewed. Wings with real feathers, made of magic. It was satin. And I'm pretty sure that I glowed enough to light up the whole stage.