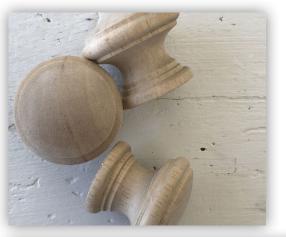

# IOD Wooden Knobs

1.25" 4-Pack SKU IOD-WOO-KNO-125
1.50" 4-Pack SKU IOD-WOO-KNO-150 (measurements are approximate diameters of widest part of knob)

IOD hardwood knobs are a little different than the commonly available wooden knobs. Sure, they will work great for that simple pine dresser, but they work equally well on your more sophisticated pieces.

Each has a threaded insert and precision screw for easy and accurate mounting. Elegant profile design allows for wider applications than most wooden knobs. Hardwood and subtle grain works well with paint, stain and all your stamping applications.