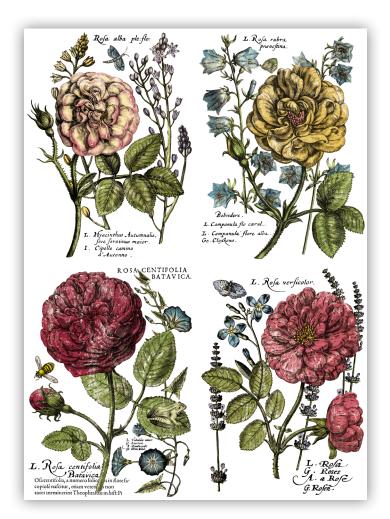

## Redouté

Roses combined with Le Petit Rosier.

stisque aculeatis; no.

(*c*) Fleurs simples.) D CRIPTION

loșie no celev à peine à la

me

CRIPTION.

ont munis d'ai

### ROSA INDICA PUMILA (Flore simplici.)

R. germinibus ovatis, glabris; pedunculis apice subhispidis; caule, ramulis petiolisque aculeatis; floribus solitariis. (N.)

#### LE PETIT ROSIER DES INDES

CART (à Fleurs simples.) DESCRIPTION.

C'est un Rosier qui s'élève à peine à la hauteur d'un pied. Ses tiges et ses rameaux sont munis d'aiguillons rougeâtres, épars, plutôt droits que recourbés. Les feuilles se composent de trois ou de cinq folioles glabres sur leurs deux faces, d'un verd gai en-dessus, plus pâles en-dessous, pointues au sommet, arrondies à leur base, finement et simplement dentées. Elles sont portées par un pétiole légèrement pubescent, muni de petits aiguillons crochus qui s'étendent jusque sur la nervure principale de la foliole impaire, ayant à sa base des stipules étroites, bifides, pointues au sommet, glanduleuses en leur bord. Les fleurs, de petite dimension, naissent presque toujours solitaires à l'extrémité des rameaux; les pédoncules qui les supportent sont grêles; on remarque quelques poils glanduleux à leur partie supérieure. Les découpures du calice sont simples, rarement munies d'une ou de deux pinnules. La corolle présente cinq pétales blancs avés de rose, arrondis à  $\frac{P \cdot I}{Rodouté} - \frac{122}{122}$ leur sommet. Les tubes des calices sont ovoïdes-oblongs, presque glabres et verdâtres. A la base de chaque pédoncule,