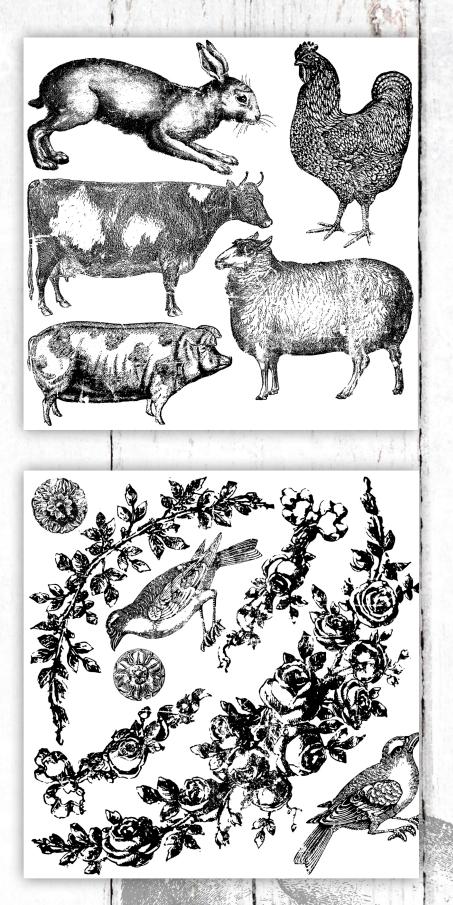

# Farm Animals

SKU DEC-STA-FAR Sheet Dimensions: 12"x 12"

I mean, farm animals. Obviously, they add the farmhouse vibe wherever they hang out. So, it was an easy choice. These rustic European styled critters work fabulously in vintage styled projects, as well as modern farmhouse, and everything in between.