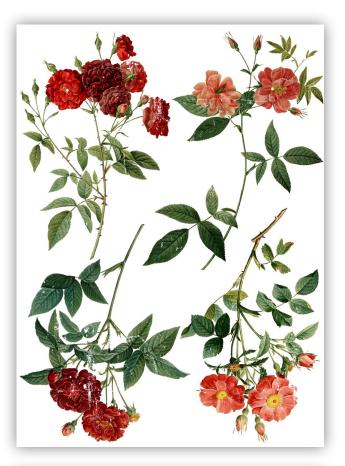

## Wild Flower Botanicals

SKU DEC-TRA-WIL Dimensions: 24"x33" Full color

The marble chilled my bare feet. I stood in the foyer, certain she could see my heart thrumping. I had pricked my thumb picking the rose. The sting was little compared to what I had coming. She smelled... like her garden. She knelt, her soft hand lifted my face to her smile. "Don't be afraid little one. Let's go pick more. I'm certain your mum would want a full bouquet."