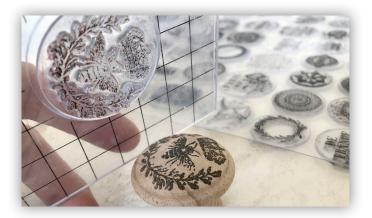

## Queen Bee

SKU DEC-STA-QUE Sheet Dimensions: 12"x 12"

When you need to add a royal touch, look no further than Queen Bee Decor Stamp<sup>TM</sup> Create a crest-like ensemble on your highboy, or a delicate trim on your china hutch. A bit of fancy fit for... well, you know.

## IOD Decor Stamps<sup>TM</sup>

IOD Decor Stamps<sup>TM</sup> are an essential tool for creating. Decor, fashion, sugar arts (because our high quality material is food safe, you can use it in your sweet creations too!). We design our Decor Stamps<sup>TM</sup> in such a way to be as versatile as possible, allowing all kinds of uses and configurations, all high in style to meet the needs of our highly creative customer...YOU.