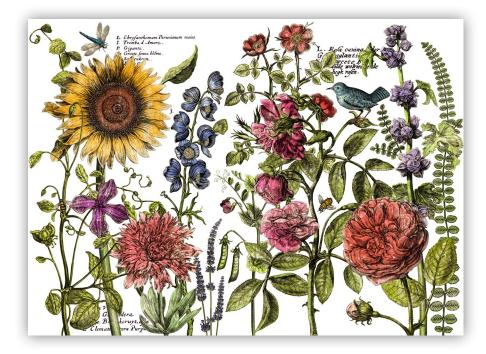

## Redouté

Roses combined with Le Petit Rosier.

stisque aculeatis; no.

(*c*) Fleurs simples.) D CRIPTION

loșie no celev à peine à la

me

CRIPTION.

ont munis d'ai

### ROSA INDICA PUMILA (Flore simplici.)

R. germinibus ovatis, glabris; pedunculis apice subhispidis; caule, ramulis petiolisque aculeatis; floribus solitariis. (N.)

#### LE PETIT ROSIER DES INDES

CART (à Fleurs simples.) DESCRIPTION.

C'est un Rosier qui s'élève à peine à la hauteur d'un pied. Ses tiges et ses rameaux sont munis d'aiguillons rougeâtres, épars, plutôt droits que recourbés. Les feuilles se composent de trois ou de cinq folioles glabres sur leurs deux faces, d'un verd gai en-dessus, plus pâles en-dessous, pointues au sommet, arrondies à leur base, finement et simplement dentées. Elles sont portées par un pétiole légèrement pubescent, muni de petits aiguillons crochus qui s'étendent jusque sur la nervure principale de la foliole impaire, ayant à sa base des stipules étroites, bifides, pointues au sommet, glanduleuses en leur bord. Les fleurs, de petite dimension, naissent presque toujours solitaires à l'extrémité des rameaux; les pédoncules qui les supportent sont grêles; on remarque quelques poils glanduleux à leur partie supérieure. Les découpures du calice sont simples, rarement munies d'une ou de deux pinnules. La corolle présente cinq pétales blancs avés de rose, arrondis à  $\frac{P \cdot I}{Rodouté} - \frac{122}{122}$ leur sommet. Les tubes des calices sont ovoïdes-oblongs, presque glabres et verdâtres. A la base de chaque pédoncule,