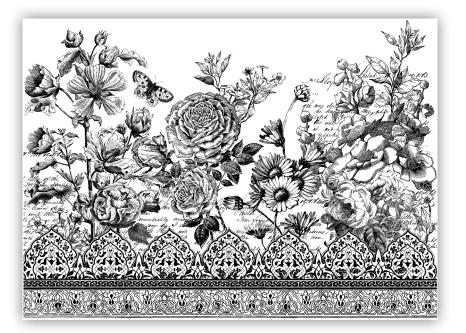

## Flora Parisiensis

SKU DEC-TRA-FLO Dimensions: 24" x 33" Full color

Sweet decaying earth filled my senses. Vine and blossom fighting to reach the light above the canopy, deliciously overdressed for the occasion. The growing blanket of shade soothed the chirps and calls. If I didn't know that this land was baron owned, I would think no human feet had tread in this, this, garden.

## Midnight Garden

SKU DEC-TRA-MID Dimensions: 24"x33" Full color

Her naked toes dug into the cool soil with each daring step. She plucked one from each row of color and buried her face in the pillowy mountain of collected blossoms breathing in the heady perfume. The distant calls fell, ignored, to the ground.

# Ladies in Waiting

SKU DEC-TRA-LAD Dimensions: 24"x33" Full color

The flora and fauna felt alive. I don't mean alive in the usual sense, of course. It seemed to have a heartbeat, and sense of itself. It certainly wasn't submitting to the gardener's sense of order and propriety.