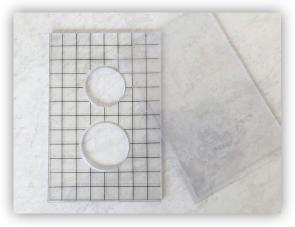

# Flexi Stamper

#### SKU IOD-FLEX-STA

Two components: rigid gridded mount with 1.4," and 1.7" diameter holes, and stretchy cling sheet (clings to face of gridded component)

This handy little tool makes it easier to stamp the curved tops of your wooden knobs (as well as other curved surfaces!), and get a nice impression. Perfect for stamping our IOD wooden knobs, but also works with most widely available wooden knobs.