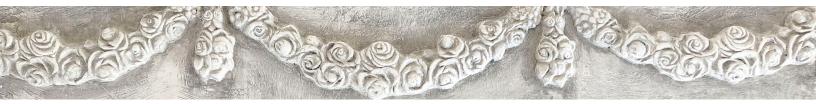

## Wreath Builder Classic

SKU DEC-STA-WRE Sheet Dimensions: 12"x 12"

Similar to the former IOD Build a Wreath concept, but in a classic style. Wheat, roses, berries, laurel, now there's no limits to your wreath building awesomeness. Go forth. Make wreaths Or swags! Or parenthesis!