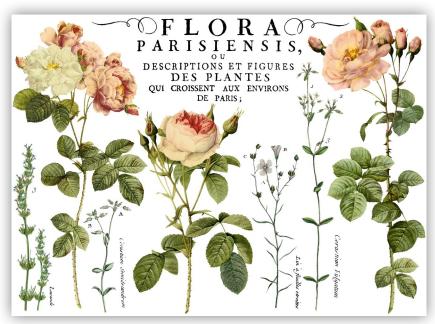

## Flora Parisiensis

SKU DEC-TRA-FLO Dimensions: 24" x 33" Full color

Sweet decaying earth filled my senses. Vine and blossom fighting to reach the light above the canopy, deliciously overdressed for the occasion. The growing blanket of shade soothed the chirps and calls. If I didn't know that this land was baron owned, I would think no human feet had tread in this, this, garden.