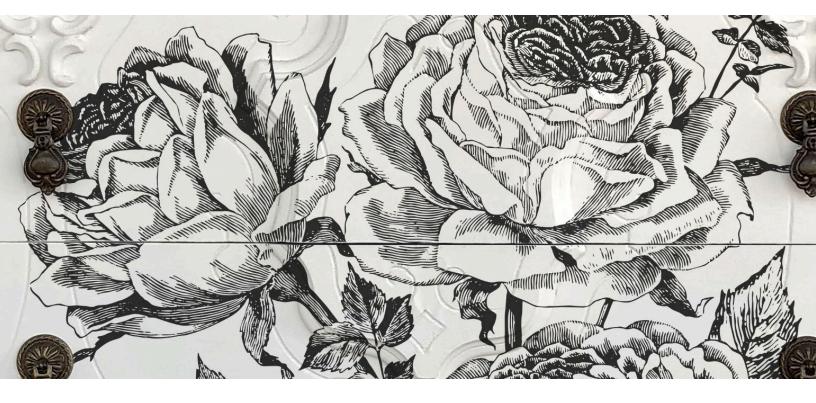

## Redouté

Roses combined with Le Petit Rosier.

stisque aculeatis; no.

(*c*) Fleurs simples.) D CRIPTION

loșie no celev à peine à la

me

CRIPTION.

ont munis d'ai

### Rose Toile

SKU DEC-STA-ROS Sheet Dimensions: 12"x 12"

If you love classic, romantic floral, then this is the set for you. The delicate movement in this foliage, the graceful curves of the leaves- it's what roses want to be when they grow up.