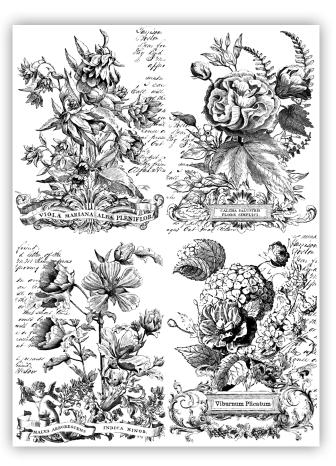

## Redouté

Roses combined with Le Petit Rosier.

stisque aculeatis; no.

(*c*) Fleurs simples.) D CRIPTION

loșie no celev à peine à la

me

CRIPTION.

ont munis d'ai

### ROSA INDICA PUMILA (Flore simplici.)

R. germinibus ovatis, glabris; pedunculis apice subhispidis; caule, ramulis petiolisque aculeatis; floribus solitariis. (N.)

#### LE PETIT ROSIER DES INDES

CART (à Fleurs simples.) DESCRIPTION.

C'est un Rosier qui s'élève à peine à la hauteur d'un pied. Ses tiges et ses rameaux sont munis d'aiguillons rougeâtres, épars, plutôt droits que recourbés. Les feuilles se composent de trois ou de cinq folioles glabres sur leurs deux faces, d'un verd gai en-dessus, plus pâles en-dessous, pointues au sommet, arrondies à leur base, finement et simplement dentées. Elles sont portées par un pétiole légèrement pubescent, muni de petits aiguillons crochus qui s'étendent jusque sur la nervure principale de la foliole impaire, ayant à sa base des stipules étroites, bifides, pointues au sommet, glanduleuses en leur bord. Les fleurs, de petite dimension, naissent presque toujours solitaires à l'extrémité des rameaux; les pédoncules qui les supportent sont grêles; on remarque quelques poils glanduleux à leur partie supérieure. Les découpures du calice sont simples, rarement munies d'une ou de deux pinnules. La corolle présente cinq pétales blancs avés de rose, arrondis à  $\frac{P \cdot I}{Rodouté} - \frac{122}{122}$ leur sommet. Les tubes des calices sont ovoïdes-oblongs, presque glabres et verdâtres. A la base de chaque pédoncule,